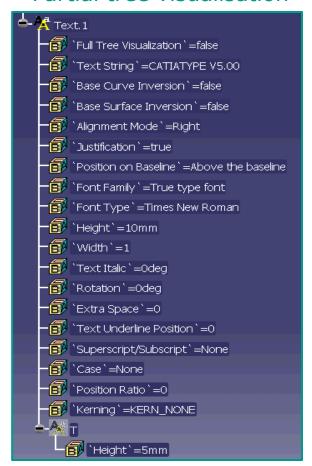

os directly from the scanner or import graphic files formats such as BMP
- Trace (vectorize) logos directly in CATIAV5 after assessing, if necessary, some vectorization parameters
- Add commands and icons to the CATIAV5 environment to provide complete and professional Typographic, Scanning and Vectorization possibilities

### **Text mode**



- High precision of text/fonts tools
- TrueType, OpenType, SingleLine
- Mirror / inversion
- Place along curves, from Points or Arcs
- Symbol library
- Full CATIA curves compatibility
- Associative, parametric...





Symbol library

11.04.2014



Text mode





 $\mathbb{Z}$ 

## Text mode (2)



### Text in ARC







#### Text from a POINT





## All details in Construction Tree!



#### Full tree visualisation



#### Partial tree visualisation



### **Scan & Vectorization**



- Direct BMP, JPEG, TIFF, GIF, PNG imports in CATIA
- Driving 2D Scanner
- Precise vectorization parameters
- Vectorization of black/white and color files
- Fast and easy vectorization

Vectorized logo in CATIA



Adjustable parameters for highly precise vectorization





## Color reduction & selection



## **Projection** (standard or local)





In PINK, the "parallel" projection In RED, the "local" projection



- High precise positioning with markers
- Full CATIA curves compatibility
- Associativity
- Base for creating solids
- Base for CAM machining...

Example of application for "local" projection



## Mapping (settings)







## Mapping (cylindrical or conical)











## How to create text in CATIA without Type3 CAAV5 Based?





- CATIA V5 d