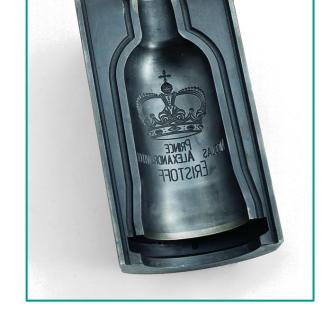

Vectorized logo in CATIA

Adjustable parameters for highly precise vectorization