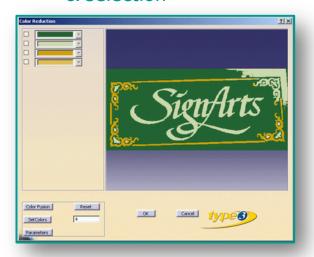

*



- High precision of text/fonts tools
- TrueType, OpenType, SingleLine
- Mirror / inversion
- Place along curves, from Points or Arcs
- Symbol library
- Full CATIA curves compatibility
- Associative, parametric...





Symbol library

11.04.2014



Text mode





 $\mathbb{Z}$ 

## Text mode (2)



### Text in ARC







#### Text from a POINT





## All details in Construction Tree!



#### Full tree visualisation



#### Partial tree visualisation



### **Scan & Vectorization**



- Direct BMP, JPEG, TIFF, GIF, PNG imports in CATIA
- Driving 2D Scanner
- Precise vectorization parameters
- Vectorization of black/white and color files
- Fast and easy vectorization

Vectorized logo in CATIA



Adjustable parameters for highly precise vectorization





## Color reduction & selection



## **Projection** (standard or local)





In PINK, the "parallel" projection In RED, the "local" projection



- High precise positioning with markers
- Full CATIA curves compatibility
- Associativity
- Base for creating solids
- Base for CAM machining...

Example of application for "local" projection



## Mapping (settings)







## Mapping (cylindrical or conical)











## How to create text in CATIA without Type3 CAAV5 Based?





- CATIA V5 doesn't have any dedicated text functions in standard
- Customer wanting to create text in CATIA usually use ways around like:

#### "Pocketing" method

- Use CATIA drawing tool to create text
- Save as DXF to import
- Place text in sketcher to create pockets
- Each character is individual pocket
- Text is not editable
- Time consuming

##