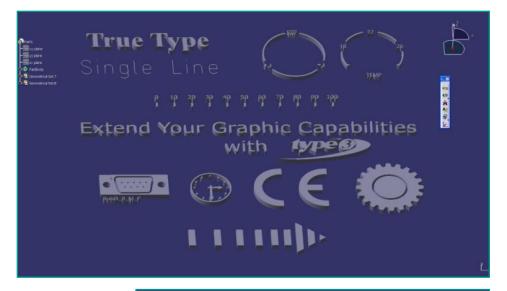

### **Text mode**

- High precision of text/fonts tools
- TrueType, OpenType, SingleLine
- Mirror / inversion
- Place along curves, from Points or Arcs
- Symbol library
- Full CATIA curves compatibility
- Associative, parametric...

Symbol library

11.04.2014

Text mode

 $\mathbb{Z}$ 