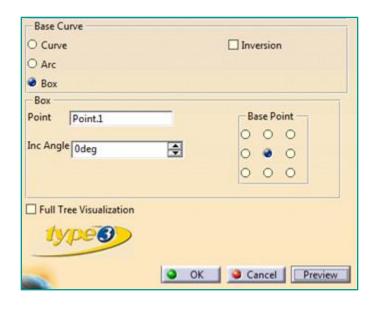

## All details in Construction Tree!

#### Full tree visualisation

#### Partial tree visualisation