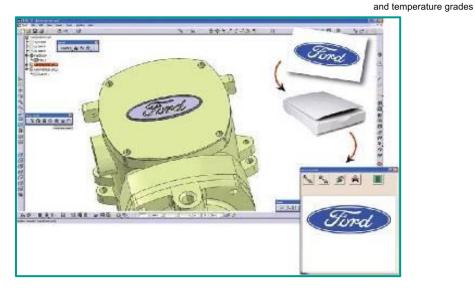

### **Expert and easy Typographic possibilities and handling of logos**

- Create text and apply various and numerous parameters
- Create any numbering, apply symbol characters
- Retrieve logos directly from the scanner or import graphic files formats such as BMP
- Trace (vectorize) logos directly in CATIAV5 after assessing, if necessary, some vectorization parameters
- Add commands and icons to the CATIAV5 environment to provide complete and professional Typographic, Scanning and Vectorization possibilities

### **Scan & Vectorization**

- Direct BMP, JPEG, TIFF, GIF, PNG imports in CATIA
- Driving 2D Scanner
- Precise vectorization parameters
- Vectorization of black/white and color files
- Fast and easy vectorization

Vectorized logo in CATIA

Adjustable parameters for highly precise vectorization