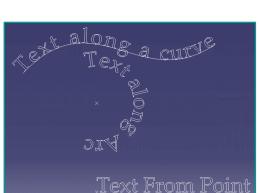

### **Text mode**

- High precision of text/fonts tools
- TrueType, OpenType, SingleLine
- Mirror / inversion
- Place along curves, from Points or Arcs
- Symbol library
- Full CATIA curves compatibility
- Associative, parametric...

### Text in ARC

#### Text from a POINT