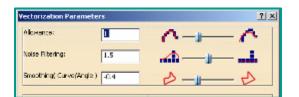

### **Scan & Vectorization**

- Direct BMP, JPEG, TIFF, GIF, PNG imports in CATIA
- Driving 2D Scanner
- Precise vectorization parameters
- Vectorization of black/white and color files
- Fast and easy vectorization

Vectorized logo in CATIA

Adjustable parameters for highly precise vectorization