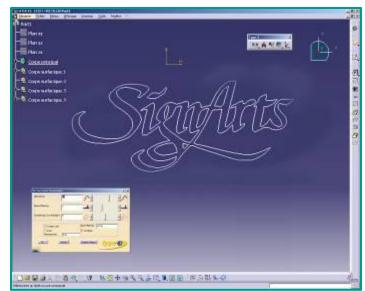

### **Scan & Vectorization**

- Direct BMP, JPEG, TIFF, GIF, PNG imports in CATIA
- Driving 2D Scanner
- Precise vectorization parameters
- Vectorization of black/white and color files
- Fast and easy vectorization

Vectorized logo in CATIA

Adjustable parameters for highly precise vectorization