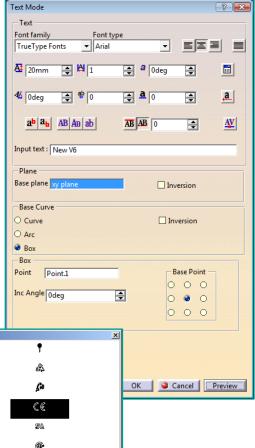

### **Text mode**

- High precision of text/fonts tools
- TrueType, OpenType, SingleLine
- Mirror / inversion
- Place along curves, from Points or Arcs
- Symbol library
- Full CATIA curves compatibility
- Associative, parametric...

#### Text from a POINT