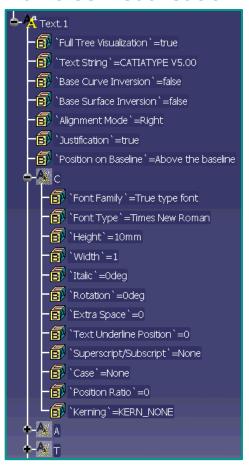

ly symbol characters
- Retrieve logos directly from the scanner or import graphic files formats such as BMP
- Trace (vectorize) logos directly in CATIAV5 after assessing, if necessary, some vectorization parameters
- Add commands and icons to the CATIAV5 environment to provide complete and professional Typographic, Scanning and Vectorization possibilities

### **Text mode**



- High precision of text/fonts tools
- TrueType, OpenType, SingleLine
- Mirror / inversion
- Place along curves, from Points or Arcs
- Symbol library
- Full CATIA curves compatibility
- Associative, parametric...





Symbol library

11.04.2014



Text mode





 $\mathbb{Z}$ 

## Text mode (2)



### Text in ARC







#### Text from a POINT





## All details in Construction Tree!



#### Full tree visualisation



#### Partial tree visualisation



### **Scan & Vectorization**



- Direct BMP, JPEG, TIFF, GIF, PNG imports in CATIA
- Driving 2D Scanner
- Precise vectorization parameters
- Vectorization of black/white and color files
- Fast and easy vectorization

Vectorized logo in CATIA



Adjustable parameters for highly precise vectorization





## Color reduction & selection



## **Projection** (standard or local)





In PINK, the "parallel" projection In RED, the "local" projection



- High precise positioning with markers
- Full CATIA curves compatibility
- Associativity
- Base for creating solids
- Base for CAM machining...

Example of application for "local" projection



## Mapping (settings)







## Mapping (cylindrical or conical)











## How to create text in CATIA without T