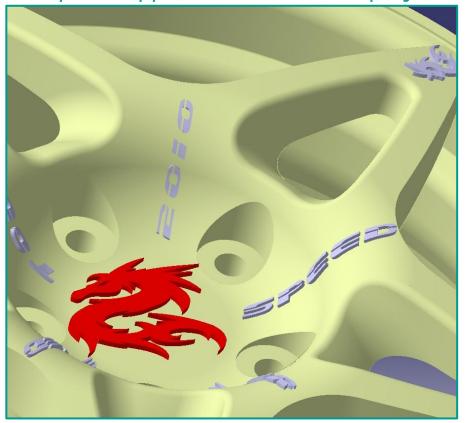

## **Projection** (standard or local)

In PINK, the "parallel" projection In RED, the "local" projection

- High precise positioning with markers
- Full CATIA curves compatibility
- Associativity
- Base for creating solids
- Base for CAM machining...

Example of application for "local" projection