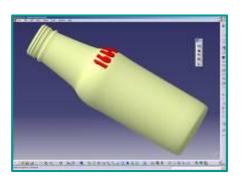

## **Projection** (standard or local)

In PINK, the "parallel" projection In RED, the "local" projection

- High precise positioning with markers
- Full CATIA curves compatibility
- Associativity
- Base for creating solids
- Base for CAM machining...

Example of application for "local" projection