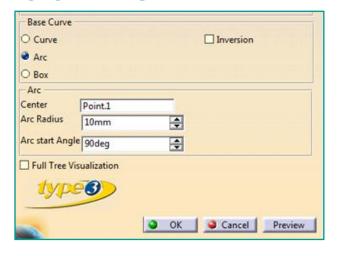

### **Text mode**

- High precision of text/fonts tools
- TrueType, OpenType, SingleLine
- Mirror / inversion
- Place along curves, from Points or Arcs
- Symbol library
- Full CATIA curves compatibility
- Associative, parametric...

### Text in ARC