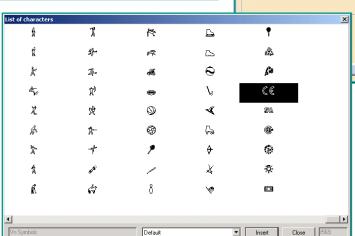

### **Text mode**

- High precision of text/fonts tools
- TrueType, OpenType, SingleLine
- Mirror / inversion
- Place along curves, from Points or Arcs
- Symbol library
- Full CATIA curves compatibility
- Associative, parametric...

Symbol library

11.04.2014

Text mode

 $\mathbb{Z}$ 