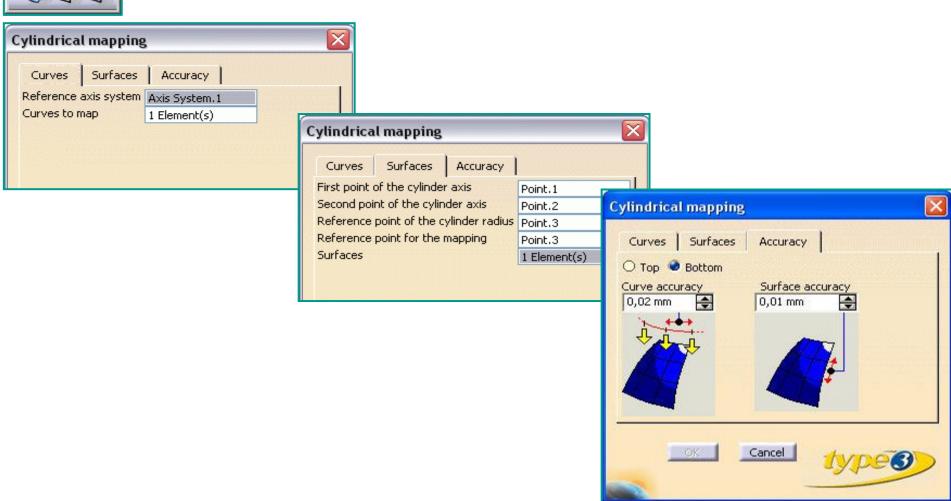

from a POINT





## All details in Construction Tree!



#### Full tree visualisation



#### Partial tree visualisation



### **Scan & Vectorization**



- Direct BMP, JPEG, TIFF, GIF, PNG imports in CATIA
- Driving 2D Scanner
- Precise vectorization parameters
- Vectorization of black/white and color files
- Fast and easy vectorization

Vectorized logo in CATIA



Adjustable parameters for highly precise vectorization





## Color reduction & selection



## **Projection** (standard or local)





In PINK, the "parallel" projection In RED, the "local" projection



- High precise positioning with markers
- Full CATIA curves compatibility
- Associativity
- Base for creating solids
- Base for CAM machining...

Example of application for "local" projection



## Mapping (settings)







## Mapping (cylindrical or conical)











## How to create text in CATIA without Type3 CAAV5 Based?





- CATIA V5 doesn't have any dedicated text functions in standard
- Customer wanting to create text in CATIA usually use ways around like:

#### "Pocketing" method

- Use CATIA drawing tool to create text
- Save as DXF to import
- Place text in sketcher to create pockets
- Each character is individual pocket
- Text is not editable
- Time consuming

#### "Sketcher" method

- Create text in sketcher using point coordinates, lines and curves
- Very manual
- Time consuming
- Depends heavily on operator's mastering of the mouse
- Poor text quality
- Text is not editable

## Comparing alternative solutions to Type3



#### Type3 CAAV5 Based solution

- Quick and easy to use
- Wrapping t