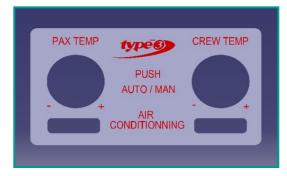

### Product Information / Identification

### Tire, Safety Systems, Wheels, Forged parts, Interiors, Lighting ...