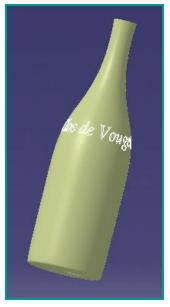

on Tree!



#### Full tree visualisation



#### Partial tree visualisation



### **Scan & Vectorization**



- Direct BMP, JPEG, TIFF, GIF, PNG imports in CATIA
- Driving 2D Scanner
- Precise vectorization parameters
- Vectorization of black/white and color files
- Fast and easy vectorization

Vectorized logo in CATIA



Adjustable parameters for highly precise vectorization





## Color reduction & selection



## **Projection** (standard or local)





In PINK, the "parallel" projection In RED, the "local" projection



- High precise positioning with markers
- Full CATIA curves compatibility
- Associativity
- Base for creating solids
- Base for CAM machining...

Example of application for "local" projection



## Mapping (settings)







## Mapping (cylindrical or conical)











## How to create text in CATIA without Type3 CAAV5 Based?





- CATIA V5 doesn't have any dedicated text functions in standard
- Customer wanting to create text in CATIA usually use ways around like:

#### "Pocketing" method

- Use CATIA drawing tool to create text
- Save as DXF to import
- Place text in sketcher to create pockets
- Each character is individual pocket
- Text is not editable
- Time consuming

#### "Sketcher" method

- Create text in sketcher using point coordinates, lines and curves
- Very manual
- Time consuming
- Depends heavily on operator's mastering of the mouse
- Poor text quality
- Text is not editable

## Comparing alternative solutions to Type3



#### Type3 CAAV5 Based solution

- Quick and easy to use
- Wrapping text on complex surfaces: works on 2D and 3D geo